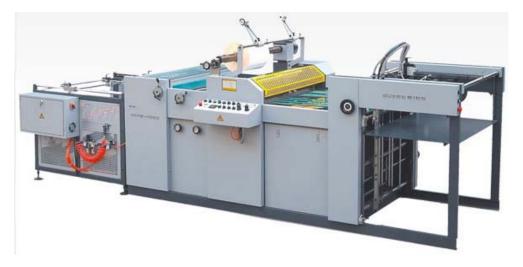

## Automatic Thermal Lamination Machine SAFM 800 / SAFM 1000

## **Characteristics:**

SAFM Series automatic lamination machine is compound machine aimed to laminate thermal film. This machine is mainly equipped with automatic paper feeding system, laminating system and divisional cutting system. The electrical devices are controlled by PLC system and the heating roller heat up through the circulation of heated oil in order to insure the accuracy of laminating temperature. The whole machine has compact structure with high degree of atomization and humanity operation and it could be the good choice for the enterprises of large and medium scale which need quality lamination. This machine has the features of convenient operation, fast speed, high pressure and accurate precision.