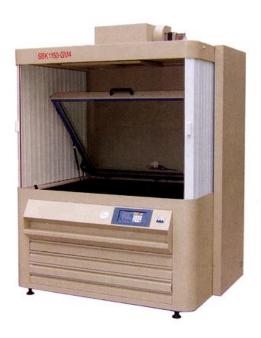

## **Automatic Printing Frame Series**

## **Characteristics**

**Function:** It is computer program-controlled, secondary pumping, main and subsidiary exposure, Light integrating system, together with a lamp, desk and four drawers.

Appearance: Adopting 2mm cold rolling steel plate as the main material with full closed hard screen and beautiful model, it is stiff and smooth.

## **Technical Data**

| Model              | SBK1150-GM4                                |
|--------------------|--------------------------------------------|
| Printing size      | 1150 × 880mm                               |
| Light source power | Full power: 4 ± 0.2kw<br>Half power : 1 kw |
| Timer for exposure | 0-999s                                     |
| Total power        | 4.5kw                                      |
| Dimensions         | 1600 × 1280 × 2150mm                       |
| Net weight         | 485kg                                      |
| Gross weight       | 635kg                                      |