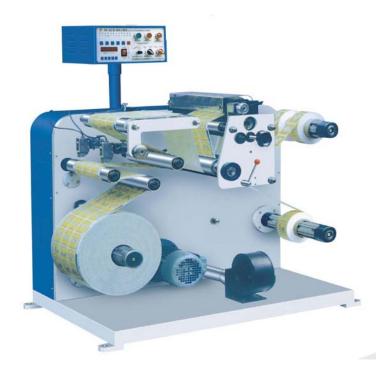

## Lable Auto Slitting Machine DK-320

## **Characteristics:**

DK-320 auto slitting machine is the associated one for die-cutting machinery, which is used for small size reel material slitting. It has the function of automatic meter counting, automatic stopping, web guiding by photoelectric eye. The machine has the characteristics of compact structure, fast speed, high efficiency, easy operation, accurate slitting, steady running etc.

DK-320 auto slitting machine adopts rewinding and unwinding shaft, tension is controlled by friction paper (you can choose the magnetic clutch to adjust), the unwinding material has the function of auto web-guiding, the photoelectric eye is KONTEC brand (Taiwan) and the machine has auto meter counting, which can set the length and amount. The machine can stop automatically.